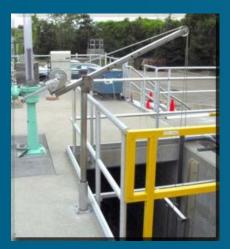

## SS42-500 316 S.S. PORTABLE DAVIT CRANE

The SS42-500 portable davit crane is rated for up to 500 lb. load capacity. The crane is supplied with a pedestal base for flush or side wall mounting. The crane rotates 360 degrees for ease in installing or removing a CIU. Adjustable boom angle and extension provides the reach needed for wide channel installations.

The crane mast, boom, and socket are constructed of 316 stainless steel. The spur gear winch with brake for load control is rated for 1,000 lb. lifting operation. Winch options include zinc plated or 304 stainless steel.

316 stainless steel 1/4" wire rope lifting cable and eye clip are standard with each winch.