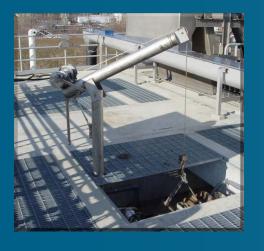

## SS42-1000 316 S.S. DAVIT CRANE

The SS42-1000 davit crane is used with heavy submersible series 32, 32PT, and 32XP chemical induction units or for applications requiring an extra long boom reach. The boom rotates 360 degrees for ease in installing or removing a CIU.

The crane is supplied with a pedestal base for flush or side wall mounting. Adjustable boom angle and extension provides the reach needed for wide channel installations.

The crane mast, boom, and base are constructed of 316 stainless steel. The 304 stainless steel spur gear winch with brake for load control is rated for 1,000 lb. lifting operation. 316 stainless steel 1/4" wire rope lifting cable and eye clip are standard with each winch.