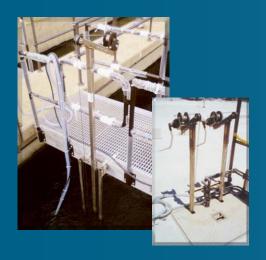

## SS42-250 316 S.S. INTEGRAL DAVIT CRANE

The SS42-250 integral davit crane is is rated for up to 1000 lb. load capacity and designed for applications were walkway space is minimal, fiberglass or aluminum walkways that can not support floor socket bases, or narrow channels were a long boom reach is not required. The 2" square tube backbone of the guide rail extends to form the davit crane mast above grade level. The top mounted socket slides over the mast forming the davit crane. The top socket boom rotates 360 degrees for ease in installing or removing a CIU for maintenance inspection.

The crane mast, boom, and socket are constructed of 316 stainless steel. The spur gear winch with brake for load control is rated for 1,000 lb. lifting operation. Winch options include zinc plated or 304 stainless steel.