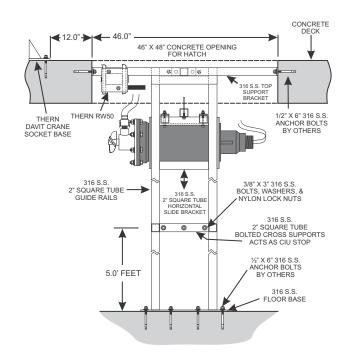

stand off support brackets for wide channel applications. Options include: Integral davit cranes, floor flange supports, and dual mixer systems for side by side CIU applications.

The GAS MASTRRR series GR-3 rail systems are proudly made in the U.S.A. and are backed by a 1 year limited warranty.





# GR-3 CAGED GUIDE RAIL SYSTEMS FOR SUBMERSIBLE SERIES 32, 32PT & 32XP CIU'S

### GR-3 CAGED GUIDE RAIL SYSTEMS - SAMPLE INSTALLATION DRAWINGS

# SERIES 32XP TOP VIEW 24" X 48" CONCRETE OPENING

# 1/2" X 6" 316 S.S. ANCHOR BOLTS BY OTHERS THERN DAVIT CRANE SOCKET BASE 1/2" X 6" 316 S.S. ANCHOR BOLTS BY OTHERS 24" X 48" CONCRETE OPENING FOR HATCH 1/2" X 6" 316 S.S. ANCHOR BOLTS BY OTHERS

### SERIES 32XP TOP VIEW 48" X 46" CONCRETE OPENING



# SERIES 32XP SIDE VIEW 48" X 46" CONCRETE OPENING



# SERIES 32XP REAR VIEW 48" X 46" CONCRETE OPENING



The GAS MASTRRR series GR-3 rail systems are proudly made in the U.S.A. and are backed by a 1 year limited warranty.