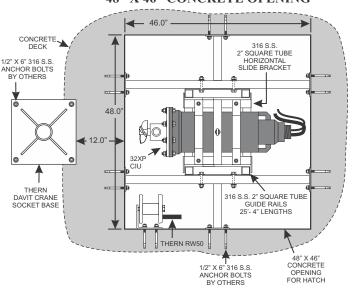

quad guide rail systems are available with wall mount stand off support brackets for wide channel applications. Options include: Integral davit cranes, floor flange supports, and dual mixer systems for side by side CIU applications.

The GAS MASTRRR series GR-3 rail systems are proudly made in the U.S.A. and are backed by a 1 year limited warranty.





# GR-3 CAGED GUIDE RAIL SYSTEMS FOR SUBMERSIBLE SERIES 32, 32PT & 32XP CIU'S

### GR-3 CAGED GUIDE RAIL SYSTEMS - SAMPLE INSTALLATION DRAWINGS

# SERIES 32XP TOP VIEW 24" X 48" CONCRETE OPENING

# 1/2" X 6" 316 S.S. ANCHOR BOLTS BY OTHERS THERN DAVIT CRANE SOCKET BASE 1/2" X 6" 316 S.S. ANCHOR BOLTS BY OTHERS 24" X 48" CONCRETE OPENING FOR HATCH 1/2" X 6" 316 S.S. ANCHOR BOLTS BY OTHERS

### SERIES 32XP TOP VIEW 48" X 46" CONCRETE OPENING



# SERIES 32XP SIDE VIEW 48" X 46" CONCRETE OPENING



# SERIES 32XP REAR VIEW 48" X 46" CONCRETE OPENING



The GAS MASTRRR series GR-3 rail systems are proudly made in the U.S.A. and are backed by a 1 year limited warranty.