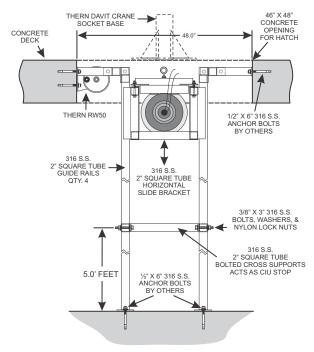

# SERIES 32XP REAR VIEW 48" X 46" CONCRETE OPENING

The GAS MASTRRR series GR-3 rail systems are proudly made in the U.S.A. and are backed by a 1 year limited warranty.