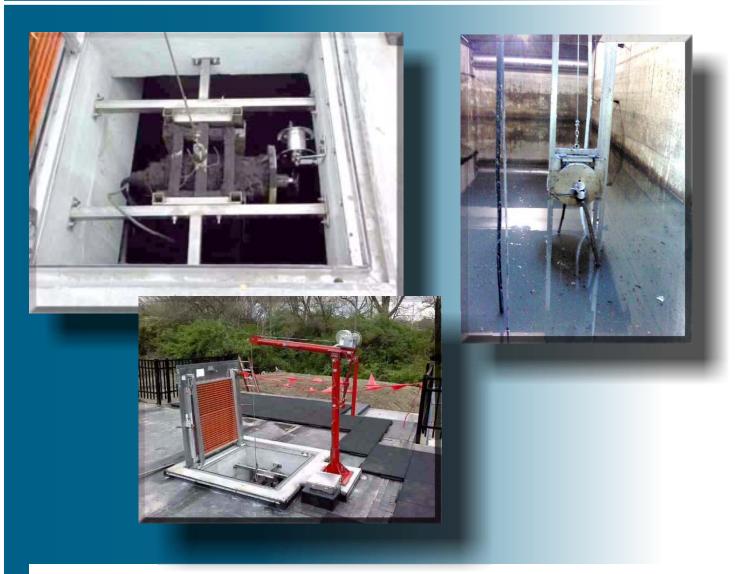

### GR-3 CAGED DUAL OR QUAD GUIDE RAIL SYSTEMS

The GR-3 caged dual or quad guide rails systems are designed for use with large HP GAS MASTRRR Series 32, 32PT & 32XP submersible chemical induction units. The Series 32XP mixers have motor weights up to 450 lbs. and require a heavy duty caged guide rail and motor slide bracket system for ease of installation and removal for maintenance. The dual or quad rail system allows the motor slide bracket to easily lower and raise without binding and provides support for the CIU as it stops in a horizontal or vertical position.

The guide rail assemblies are constructed from 316 stainless steel materials for long term duty in harsh water, wastewater, or CSO basin installations.

The GR-3 caged dual or quad guide rail systems are available with wall mount stand off support brackets for wide channel applications. Options include: Integral davit cranes, floor flange supports, and dual mixer systems for side by side CIU applications.