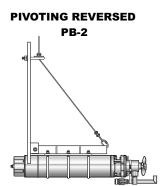

The PB-2 pivoting bracket system allows the CIU to easily lower in a vertical position without binding to the guide rail stop bolts and slowly pivot to a horizontal position. The CIU is normally mounted in the bracket to discharge chemical into the flow, but can be reversed to discharge with the flow for required applications.