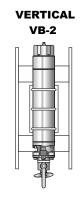

## HB-2, VB-2 & PB-2 CIU MOTOR SLIDE BRACKETS

The CIU motor slide brackets are designed for use with the submersible Series 32, 32NV and 32PT (3-25HP) chemical induction units.

The slide brackets are constructed from 316 stainless steel materials for long term duty in harsh water, wastewater, or CSO basin installations.

The CIU motor slide brackets are supplied with 316 stainless steel wire rope lifting cables and U-Bolts for easy installation with GR-2 guide rails and lift Davit Cranes. CL-1 hose/cord clamps attach to the lifting cable to secure FX-1 flex hose and power cable in high velocity flows.