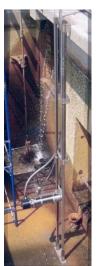

## HB-2, VB-2 & PB-2 CIU MOTOR SLIDE BRACKETS

The CIU motor slide brackets are designed for use with the submersible Series 32, 32NV and 32PT (3-25HP) chemical induction units.

The slide brackets are constructed from 316 stainless steel materials for long term duty in harsh water, wastewater, or CSO basin installations.

The CIU motor slide brackets are supplied with 316 stainless steel wire rope lifting cables and U-Bolts for easy installation with GR-2 guide rails and lift Davit Cranes. CL-1 hose/cord clamps attach to the lifting cable to secure FX-1 flex hose and power cable in high velocity flows.