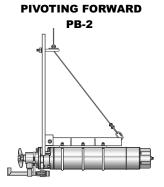

The PB-2 pivoting bracket system allows the CIU to easily lower in a vertical position without binding to the guide rail stop bolts and slowly pivot to a horizontal position. The CIU is normally mounted in the bracket to discharge chemical into the flow, but can be reversed to discharge with the flow for required applications.