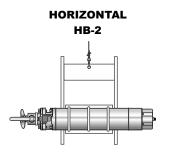

## HB-2, VB-2 & PB-2 CIU MOTOR SLIDE BRACKETS

The CIU motor slide brackets are designed for use with the submersible Series 32, 32NV and 32PT (3-25HP) chemical induction units.

The slide brackets are constructed from 316 stainless steel materials for long term duty in harsh water, wastewater, or CSO basin installations.

The CIU motor slide brackets are supplied with 316 stainless steel wire rope lifting cables and U-Bolts for easy installation with GR-2 guide rails and lift Davit Cranes. CL-1 hose/cord clamps attach to the lifting cable to secure FX-1 flex hose and power cable in high velocity flows.