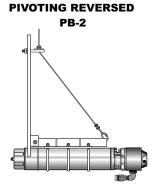

The PB-2 pivoting bracket system allows the CIU to easily lower in a vertical position without binding to the guide rail stop bolts and slowly pivot to a horizontal position. The CIU is normally mounted in the bracket to discharge chemical into the flow, but can be reversed to discharge with the flow for required applications.

The CIU motor slide brackets are supplied with 316 stainless steel wire rope lifting cables and U-Bolts for easy installation with GR-2 guide rails and lift Davit Cranes. CL-1 hose/cord clamps attach to the lifting cable to secure FX-1 flex hose and power cable in high velocity flows.