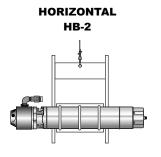

units.

The slide brackets are constructed from 316 stainless steel materials for long term duty in harsh water, wastewater, or CSO basin installations.

The PB-2 pivoting bracket system allows the CIU to easily lower in a vertical position without binding to the guide rail stop bolts and slowly pivot to a horizontal position. The CIU is normally mounted in the bracket to discharge chemical into the flow, but can be reversed to discharge with the flow for required applications.

The CIU motor slide brackets are supplied with 316 stainless steel wire rope lifting cables and U-Bolts for easy installation with GR-2 guide rails and lift Davit Cranes. CL-1 hose/cord clamps attach to the lifting cable to secure FX-1 flex hose and power cable in high velocity flows.

## 32 & 32NV SLIDE BRACKETS









## **32PT SLIDE BRACKETS**









The CIU slide brackets are proudly made in the U.S.A. and are backed by a 1 year limited warranty.