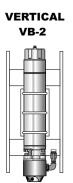

## HB-2, VB-2 & PB-2 CIU MOTOR SLIDE BRACKETS

The CIU motor slide brackets are designed for use with the submersible Series 32, 32NV and 32PT (3-25HP) chemical induction units.

The slide brackets are constructed from 316 stainless steel materials for long term duty in harsh water, wastewater, or CSO basin installations.

The CIU motor slide brackets are supplied with 316 stainless steel wire rope lifting cables and U-Bolts for easy installation with GR-2 guide rails and lift Davit Cranes. CL-1 hose/cord clamps attach to the lifting cable to secure FX-1 flex hose and power cable in high velocity flows.