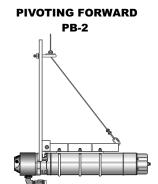

The PB-2 pivoting bracket system allows the CIU to easily lower in a vertical position without binding to the guide rail stop bolts and slowly pivot to a horizontal position. The CIU is normally mounted in the bracket to discharge chemical into the flow, but can be reversed to discharge with the flow for required applications.

The CIU motor slide brackets are supplied with 316 stainless steel wire rope lifting cables and U-Bolts for easy installation with GR-2 guide rails and lift Davit Cranes. CL-1 hose/cord clamps attach to the lifting cable to secure FX-1 flex hose and power cable in high velocity flows.